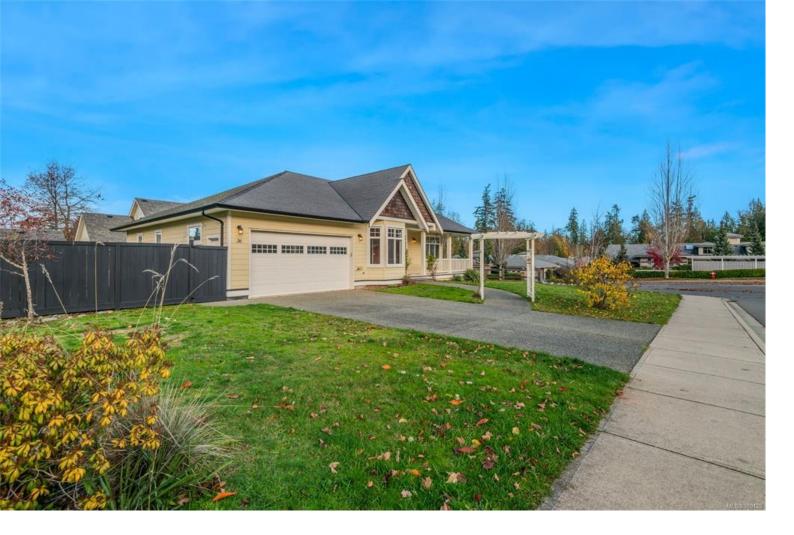

## 36 Trill Dr Parksville BC

\$850,000

This 1500+ square foot Rancher boasts 3 Bedrooms+Den, 2 full Bathrooms, a heat pump, a double Garage & plenty of room for RV parking. The Kitchen overlooks the Dining Room & features a Pantry, a built-in desk & a view through glass doors to the sunny South-facing yard. The Primary Bedroom has a 4 piece Ensuite and, with 2 additional Bedrooms PLUS a den, there will be room for everybody including the occasional sleep-over guest. The Living Room features a large bay window & a natural gas fireplace. The outdoor space of this corner lot includes a large wrap-around veranda, a deck off the Dining Room & a gated & fenced backyard with raised garden beds. Located in the desirable Corfield Glades area of Parksville, you are close to all amenities including necessary shopping, but you are also not far from a playground for the kids and some of the best sandy beaches and hiking trails that the Island has to offer. Welcome home to 36 Trill Drive! Data & measurements from sources deemed reliable.