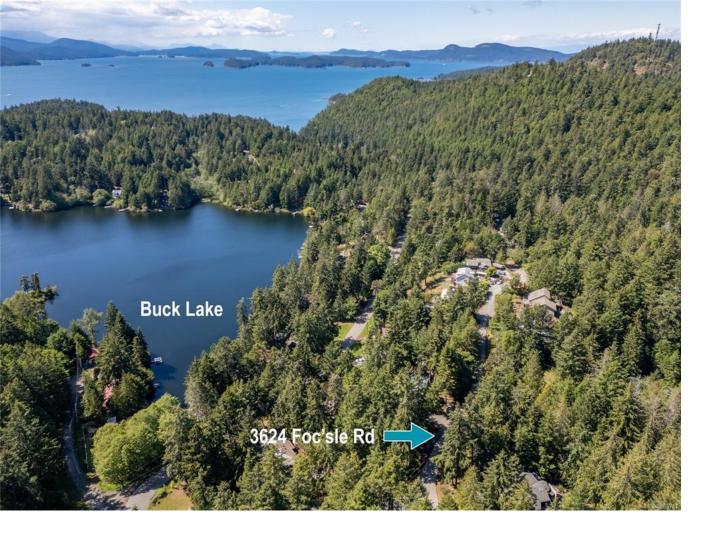

## 3624 Foc-sle Rd Pender Island BC

\$199,000

This half acre, south facing property is located on the corner of Galleon Way and Foc-sle, a no-thru Road. The lot itself is fully treed, raw land, that has some flat areas and sloped areas. With developed properties on either side, you will know where your neighbours are, allowing you to carefully choose the building site while maintaining the privacy you seek. There is an eco-sensitive (DPA) area at the rear of the lot. You'll be able to connect to the Magic Lake Estates Water and Sewer system. Current Bylaws (RR1 Zoning) allow you to build a house and accessory buildings (studio or workshop etc), allowing you no more than 5382 sqft combined. Secondary Suites are also permitted. This is a nice location in that it is a short walk to the trail that takes you by Buck Lake. Local property owners have discount moorage rates at Thieves Bay Marina. There are multiple ocean access points, trails, a disc golf park, baseball park, tennis courts and playground and all within walking distance.