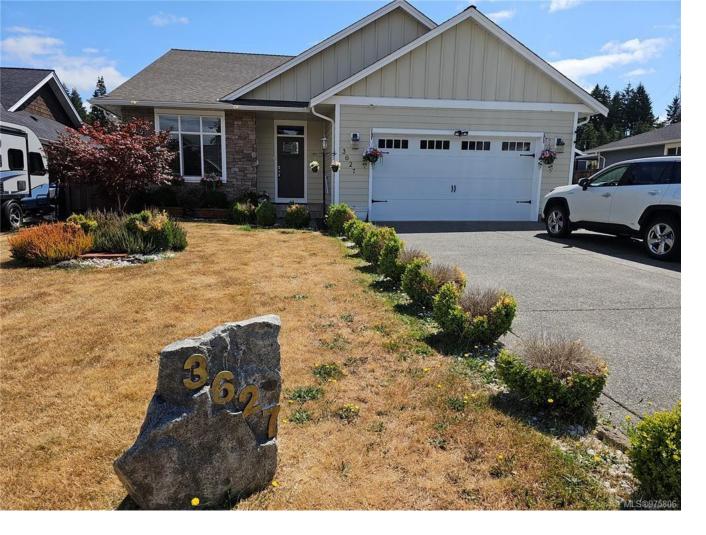

## 3627 Lyall Point Cres Port Alberni BC

\$859,000

LYALL POINT RANCHER- This 2015 built 1930 sq ft, 3 bed plus den, 2 bath rancher is located in the Lyall Point Subdivision and is perfect for those looking for their forever home! Inside you will love the huge great room living area featuring a beautiful stone finished natural gas fireplace, spacious kitchen that features custom cabinets, granite counter tops, stainless steel appliances, and a dining area with access to the deck with natural gas bbq hookup just steps away. The primary bedroom is perfect, with a big walk in closet, ensuite bathroom with granite counter tops with double sinks, and walk in shower. The remaining 2 bedrooms are also spacious, as is the main bathroom. The den offers a perfect area for an in home office. Some of the many other features include 10 foot ceilings, heat pump efficiency, oversized garage, a 5 ft crawl for easy access, as well as ample parking for your RV and to top it all off, never wait in a sani dump line up again, as this home also has that!