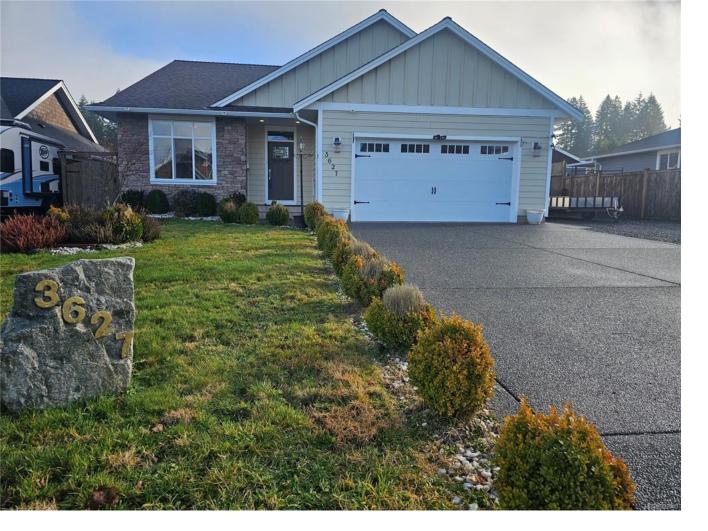

## 3627 Lyall Point Cres Port Alberni BC \$799,000

LYALL POINT RANCHER- This 2015 built 1930 sq ft, 3 bed plus den, 2 bath rancher is located in the Lyall Point Subdivision and is perfect for those looking for their forever home! Inside you will love the huge great room living area featuring a beautiful stone finished natural gas fireplace, spacious kitchen that features custom cabinets, granite counter tops, stainless steel appliances, and a dining area with access to the deck with natural gas bbq hookup just steps away. The primary bedroom is perfect, with a big walk in closet, ensuite bathroom with granite counter tops with double sinks , and walk in shower. The remaining 2 bedrooms are also spacious, as is the main bathroom. The den offers a perfect area for an in home office. Some of the many other features include 10 foot ceilings, heat pump efficiency, oversized garage, a 5 ft crawl for easy access, as well as ample parking for your RV and to top it all off, never wait in a sani dump line up again, as this home also has that!