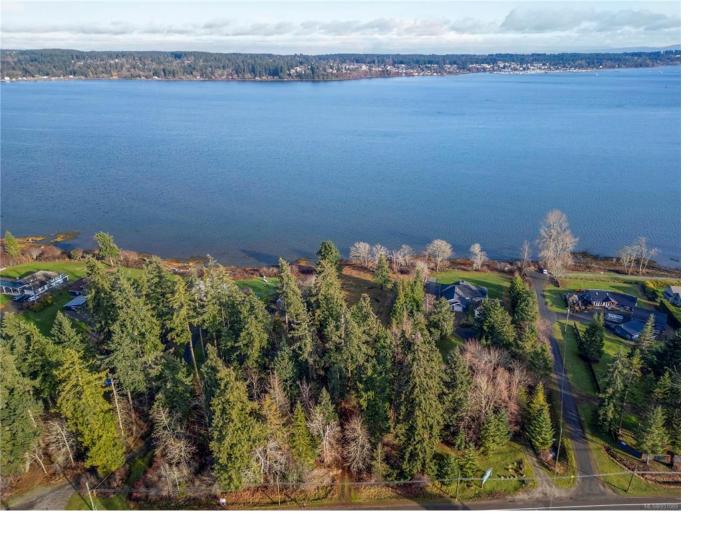

## 3632 Island Hwy Courtenay BC

\$1,495,000

Rare opportunity for an amazing WALK ON WATERFRONT ACREAGE in the City of Courtenay! Located in South Courtenay this fabulous 2.07 acres offers over 185 feet of beachfront and is just waiting for your dream home! This special property is gently sloping towards the water's edge allowing easy access to the beachfront and tide line. Consisting of some trees closer to the road, perfect for privacy, plus a beautiful meadow-like clearing for spectacular natural sunlight, also allowing breathtaking views of Comox Bay, Goose Spit, and the Coastal Mountains beyond! There is municipal water and natural gas available, and R-RU zoning allows for a secondary residence, home occupation and bed & breakfast. Conveniently located just minutes from shopping, restaurants, and amenities while not giving up the peace and beauty of waterfront acreage. Whether you are looking to build your waterfront estate, a carriage house for quiet getaways or just a rare property to hold, look no further!