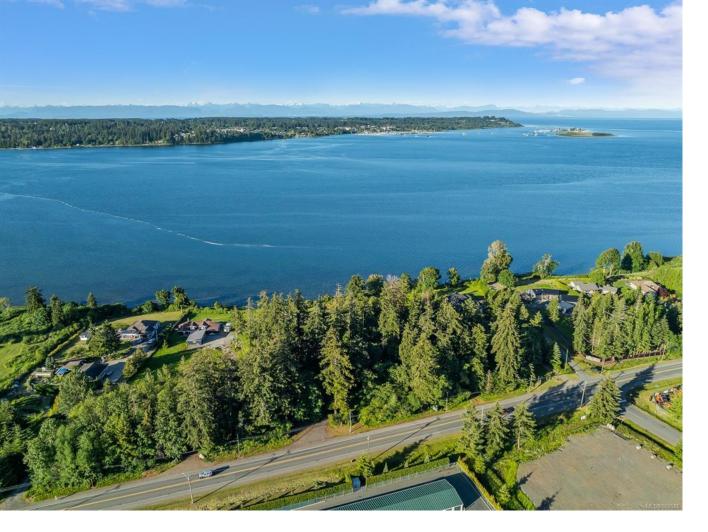

## 3632 Island Hwy Courtenay BC \$1,475,000

Rare opportunity for an amazing WALK ON WATERFRONT ACREAGE in the City of Courtenay! Located in South Courtenay this fabulous 2.07 acres offers over 185 feet of beachfront and is just waiting for your dream home! This special property is gently sloping towards the water's edge allowing easy access to the beachfront and tide line. Consisting of some trees closer to the road, perfect for privacy, plus a beautiful meadow-like clearing for spectacular natural sunlight, also allowing breathtaking views of Comox Bay, Goose Spit, and the Coastal Mountains beyond! There is municipal water and natural gas available, and R-SSMUH zoning allows for multiple uses! Conveniently located just minutes from shopping, restaurants, and amenities while not giving up the peace and beauty of waterfront acreage. Whether you are looking to build your waterfront estate, a carriage house for quiet getaways or just a rare property to hold, look no further!