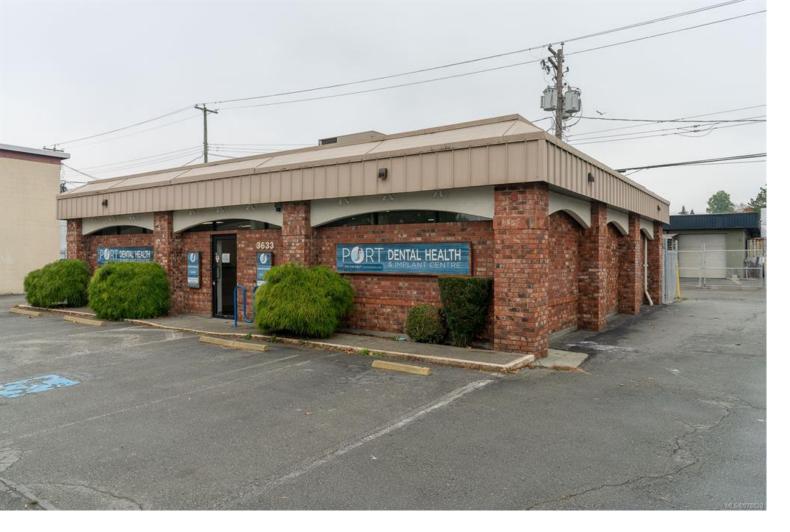

## 3633 3rd Ave Port Alberni BC \$499,500

This well-maintained office building offers excellent visibility on a busy main thoroughfare, providing substantial exposure for your business. Situated on a 0.29-acre lot, the property features ample parking, and a fully fenced compound at the rear enhances security. Numerous structural and interior updates have been completed, including newer plumbing, heating, electrical systems, and a roof. The building is equipped with 5 treatment rooms, a reception area, a lab, 2 offices, 2 bathrooms, and additional storage space. With C3 zoning, this versatile property offers endless possibilities to suit your professional needs.