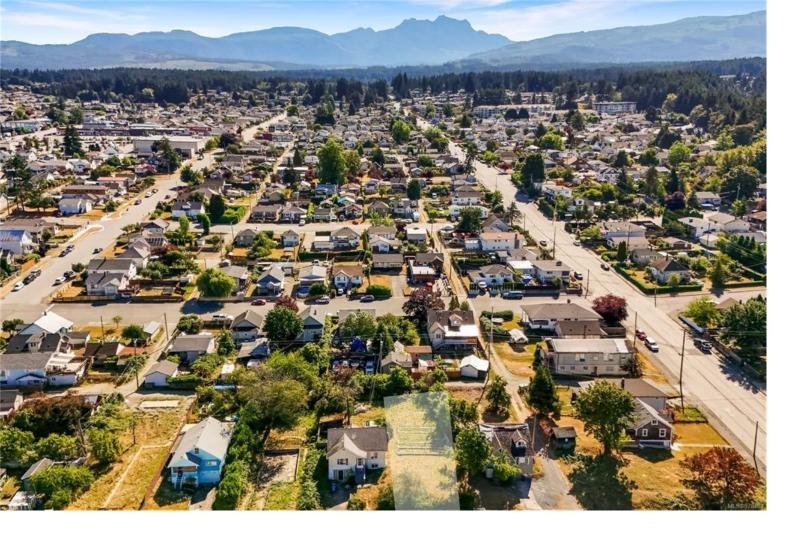

## 3639 5th Ave Port Alberni BC \$174,000

This 5625 sqft, 45 x 125 residential building lot located close to amenities offers great development potential! Situated in the growing community of Port Alberni, this land offers flexibility as a building lot or an affordable holding property with the zoning allowing potential of a detached home with accessory dwelling or multi-family dwelling up to 4 units (buyer to verify their plans with the city). The lot has a gentle slope and privacy from the rear and would likely provide some mountain and inlet views from your future build. Measurements taken from BC Assessment and should be independently verified.