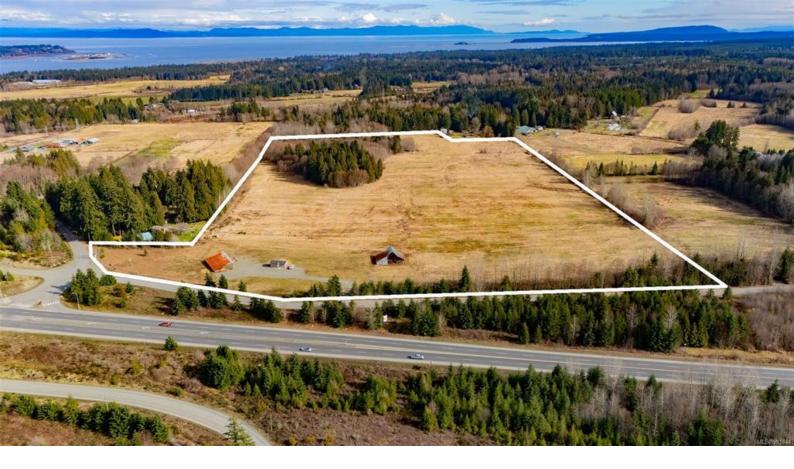

## 3650 Small Rd Courtenay BC

\$3.100.000

63+ Acres of Prime Agricultural Land just minutes from Courtenay! 4 separately titled parcels are being sold as one block, creating an incredible opportunity for those looking for premium farmland or building opportunity. With excellent soil quality and plentiful water supply, the land is suited for a variety of crops or agribusiness ventures. Existing structures include a newer office, an implement shed, and a charming historic barn. Whether establishing a large-scale agricultural operation, creating multiple hobby farms, or pooling resources with others to invest, this land offers many possibilities. With quick access to highways, ferries, city amenities, and the ocean, this is an opportunity you don't want to miss. Large acreages in this desirable area of Vancouver Island are rarely available. Additional agricultural land not currently listed may be available to support larger-scale operations. Bring your ideas-this is your chance to shape the future of this remarkable property!