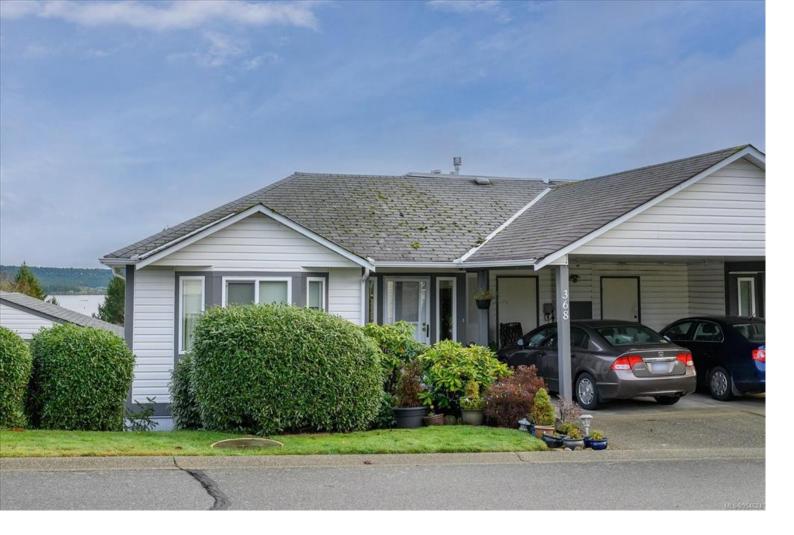

## 368 Petroglyph Cres Nanaimo BC

\$384,900

This two bedroom, two bath upper unit, features ocean views not just from the living room, but the kitchen, and balcony. This unit is located in the Newport visa strata complex located on the upper side on petroglyph. In unit laundry, carport parking with storage space, a nice gas fireplace and cozy balcony all add to the units appeal. The kitchen features ample cupboard space with an attached dining/eating nook area. This complex may allow a pet with approval, and is 55 plus. Take a drive through the complex and see how well it presents. All data and measurements are approximate and must be verified if important.