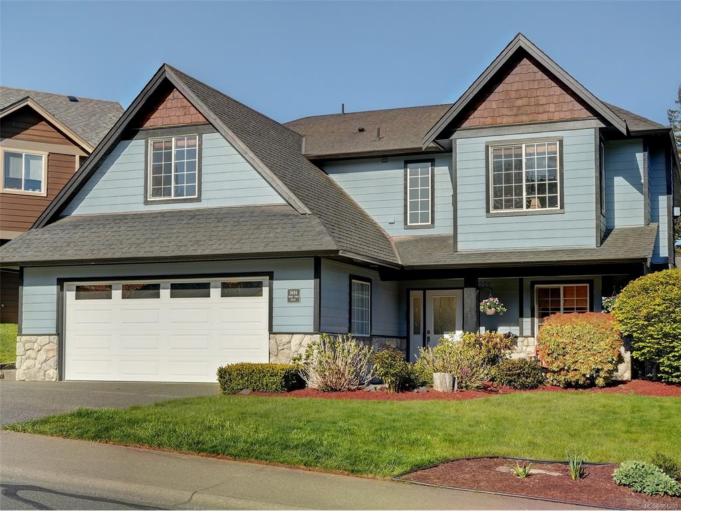

## 3684 Ridge Pond Dr Langford BC \$1,499,900

Beautiful family home located in popular Valley View Estates. Featuring \*4 BEDROOMS ON THE SAME FLOOR\* with 2 baths PLUS HUGE 2 BED SUITE! Upstairs has an open concept living room, dining room and kitchen. Sellers have made many updates including: HEAT PUMP, Refrigerator, GAS Range, microwave, washer & dryer, Vinyl deck with privacy glass railings and new garage door to name a few. Home is wired for surround sound inside & back yard. SOUTH-FACING, extra-large deck off dining room with stairs to FULLY FENCED BACK yard with sprinkler system. Downstairs is a level entry 2 bed suite, with own laundry, full kitchen and full-sized bath. Additional bedroom/den on main great for home office. Double car garage has additional heated storage and there is RV parking. Incredible neighborhood where kids can play in the cul-de-sacs and you are steps to walking trails, galloping goose and ball park down street. Area has new schools for all ages making this a perfect neighborhood to raise a family!