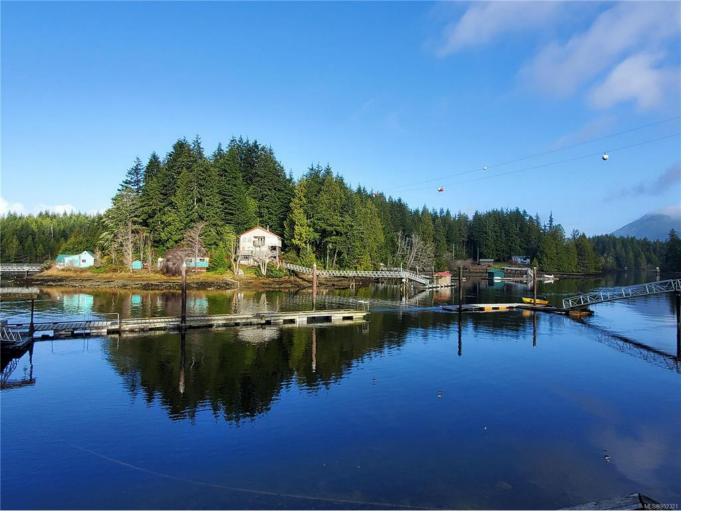

## 370 Grappler Inlet Bamfield BC \$279,900

BAMFIELD WATERFRONT PROPERTY! Now that the road is complete, Bamfield is one of the best places to invest. Approximately 220 ft of water frontage, this boat access 1/4 acre bare land parcel is ready for your pure westcoast recreational retreat. Approximately 220 feet of deep waterfront for your docks. This is one of the few areas that allows for safe, deep all weather moorage, even at low tide. Nearly turnkey build ready, complete with Environmental and Geotech already complete and available when an offer is presented. Bamfield Community water and hydro available. Upgraded and refreshed road will continue to make sure Bamfield is the gateway to Barkley Sound for a true West Coast marine experience full of fishing, whales, sealions and so much more. All measurements are approximate and must be verified if important.