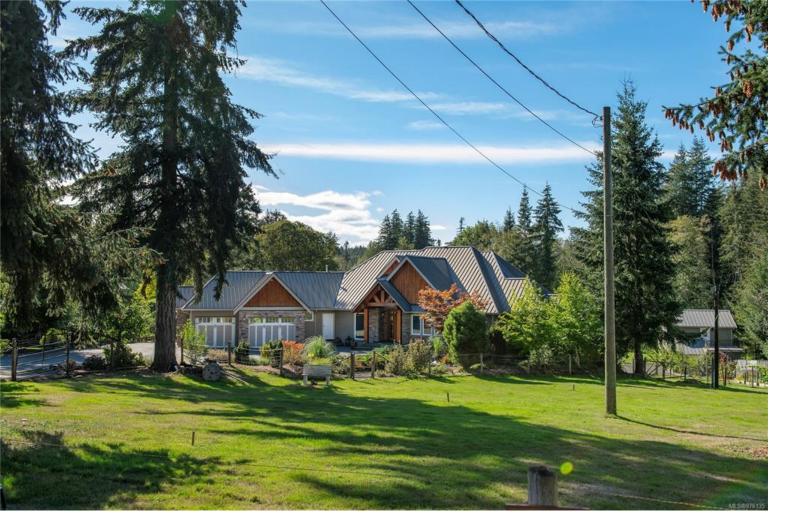

## 370 McPhedran Rd Campbell River BC \$2,999,999

Nestled in the heart of town, this 2.5-acre property offers the perfect blend of rural charm and urban convenience. Total privacy and peaceful surroundings make it the ultimate retreat, with wonderful neighbors nearby. Zoned RM1, it offers great potential for future development, though it's already perfect as is. Designed for entertaining, the home features vaulted ceilings, picturesque windows, and a chef's kitchen with stunning cabinetry, stainless steel appliances, and a large granite island. The master suite on the main floor has a gorgeous ensuite and walk-in closet. The property includes barns, stables, a workshop, a chicken coop, and space for horses. The carriage house offers two suites, ideal for extended family or rental income. Some of next year's crops are already planted in the garden and orchard, allowing for sustainable living. There are far too many details to describe—this private estate is truly a rare find.