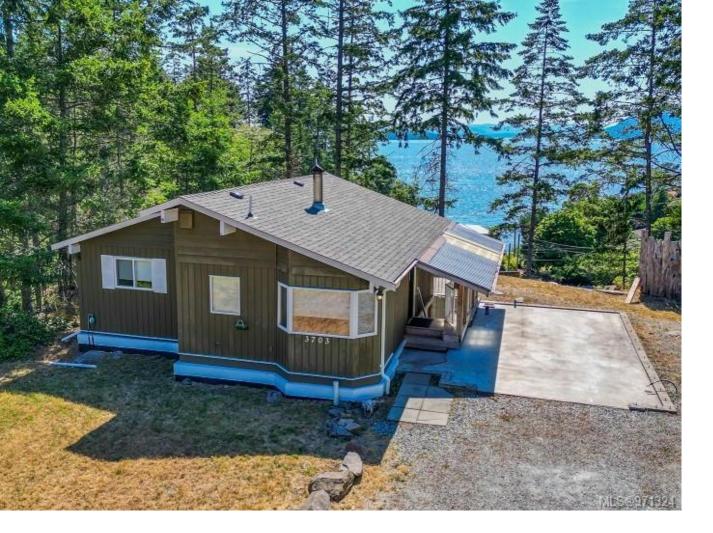

## 3703 Rope Rd Pender Island BC

Serene Island "Boat Nook Cottage" with Panoramic Ocean Views Perfect for downsizing or city escape, this charming, quality cottage was restored and relocated to the perfect spot to maximize the captivating vistas. Nestled at then end of the road, the breathtaking ocean views begin as you approach your new home. Features a solid new foundation, new partial basement and crawlspace storage. The kitchen has been refreshed with a new dishwasher, new tile flooring, wainscotting and select new windows. Propane-gas connection in living room ready for a fireplace. An auto wired-in generator and hot water on-demand, both fueled by propane provide peace of mind, while the poured concrete and ICF foundation ensure year-round comfort. Connected to Magic Lake sewer water. A 27x20 concrete pad in is place for a garage or carport with a 3 piece bathroom plumbed in. RV parking next to sewer pump out and 30 amp hydro hook-up. Low moorage rates at Thieves Bay Marina for Magic Lake homeowners.