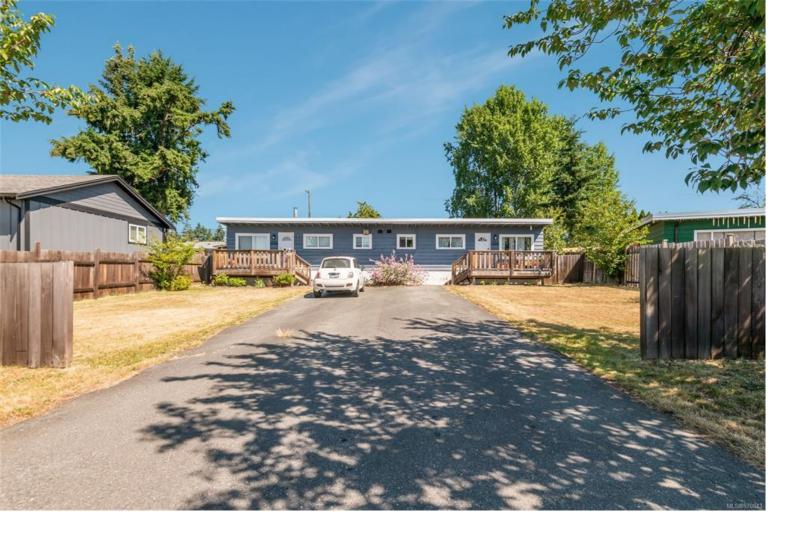

## 3717 Morgan Cres Port Alberni BC

\$599,900

Upper North Port Duplex! Located in a sought after area, this side by side duplex is close to shopping, schools, and much more. Each side has 3 bedrooms, 1 bathroom, an open concept kitchen/dining/living, laundry room, an unfinished garage/shop space with alley access, and a private backyard. Within the last 6 years each side has had new kitchens, bathrooms, flooring, separate electrical panels/services, ductless heat pumps, and the roof redone. Other features include vinyl windows, updated plumbing, off street parking, and the yard spaces are fully fenced.