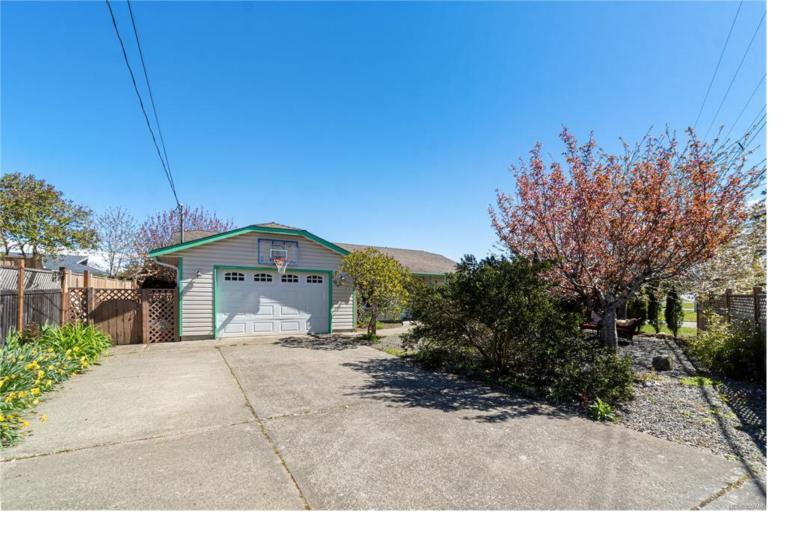

## 372 Temple St Parksville BC

\$745.000

Welcome to the heart of Parksville! This bright 2 bed rancher is a 5 min walk to the beach, 5 min drive to the ParksvilleCommunityPark, or stay home and enjoy the outdoors on your large deck in the backyard that is fully fenced off, offering tranquil privacy among your fruit trees(1plum1cherry), or spend time in the frontyard amongst the pond and trees(4cherry). The home is equipped with central heating with heatpump/airconditioning. This home features a lot of flexible space to make your own, from the walk through reading area in the middle of the house to the open family room with dining area embraced by natural light from the skylight, and a large storage/pantry/laundry room connecting the 2 car heated garage to the kitchen. A large walk-in closet and 4pc ensuite are found in the primary bedroom. The living room has wainscotting bringing in a classy design while offering durability. Driveway has plenty of room. This is a perfect home as a starter, retirement or anything between.