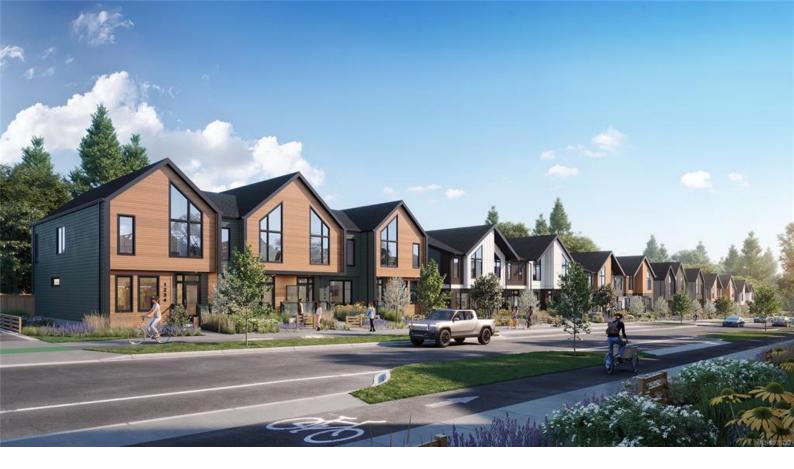

## 3722 Producers Way Colwood BC

\$949.900

Welcome to Gablecraft's latest addition - The Rowhome, where there are no strata fees! Price includes a 1 bed suite, fencing, sod, single car garage plus 2 concrete parking pads & irrigation in the front. Elevated interiors await new homeowners! You can choose between two beautiful interior schemes, Bespoke (dark) or Refined (light), curated by the award-winning Spaciz Design Company. Rowhomes modern exterior architecture allows natural light to flow from the large windows & through the main floor with tall 9' ceilings. You won't be able to wait to show off your new home! Purchase with peace of mind knowing your new home is Built Green Gold and EnerGuide Zero Carbon Step Code 4! Minutes from the brand new Commons Retail Village, Quality Foods, & Starbucks and more. Also just a short stroll to the Ocean! Please Visit the Gablecraft HomeStore at 394 Tradewinds Ave. Saturday-Thursday 12-4. All measurements approximate. Price doesn't inc gst.