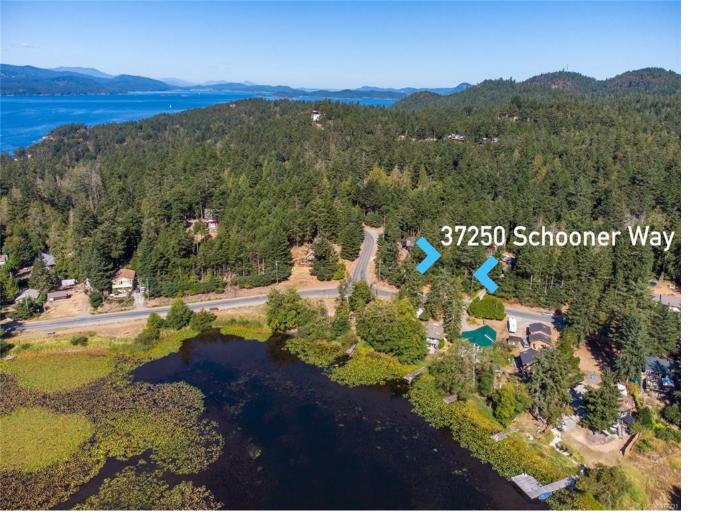

## 37250 Schooner Way Pender Island BC \$329,000

Fantastic property to break into the market. This sunny .34 acre property is all usable land and has electrical, municipal water and municipal sewer all hooked up to the bunkie and RV. Enjoy Pender Island immediately as you build your home over time. Great location with Magic Lake across the street, nearby disc golf course, tennis courts, ball park, and a 6 minute drive to The Driftwood Centre, the Island's hub of amenities. If you have ever dreamed of having a boat to zip around the Islands, Magic Lake homeowners are eligible for affordable moorage rates at Thieves Bay Marina, only a 3 minute drive up the road. Come have a look.