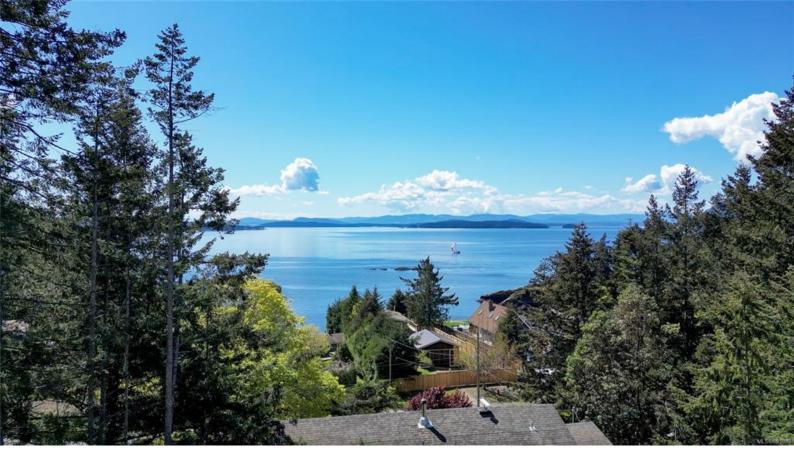

## 3731 Privateers Rd Pender Island BC \$1,299,000

Discover this stunning two-level ocean-view home in Magic Lake Estates! Enjoy south-facing orientation for mesmerizing vistas. Nestled on a .79-acre lot, it offers privacy with a gated entrance and ample parking. The main level boasts a chef's kitchen, open living/dining, two bedrooms, bath, and laundry. French doors lead to an expansive sundeck for al fresco dining. The ground floor features a separate entry to a family room, studio, two bedrooms, and bath--ideal for extended family or a home-based business. A fully equipped workshop adds appeal. Residents enjoy Magic Lake Water & Sewer system benefits and exclusive privileges like private moorage. Don't miss the chance to own this slice of paradise!