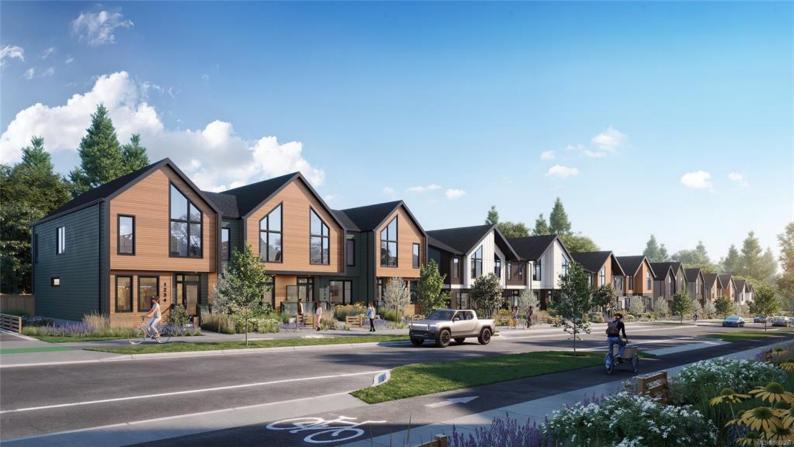

## 3740 Producers Way Colwood BC

\$899.900

Welcome to Gablecraft's latest addition - The Rowhome, where there are no strata fees! Price includes a 1 bed suite, fencing, sod, single car garage plus 2 concrete parking pads & irrigation in the front. Elevated interiors await new homeowners! You can choose between two beautiful interior schemes, Bespoke (dark) or Refined (light), curated by the award-winning Spaciz Design Company. Rowhomes modern exterior architecture allows natural light to flow from the large windows & through the main floor with tall 9' ceilings. You won't be able to wait to show off your new home! Purchase with peace of mind knowing your new home is Built Green Gold and EnerGuide Zero Carbon Step Code 4! All measurements are approximate. Minutes from the brand new Commons Retail Village, Quality Foods, & Starbucks and more. Also just a short stroll to the Ocean! Visit the GableCraft HomeStore at 394 Tradewinds Ave. daily from 12 to 4pm.Friday by appointment. All measurements approximate. Price doesn't inc gst.