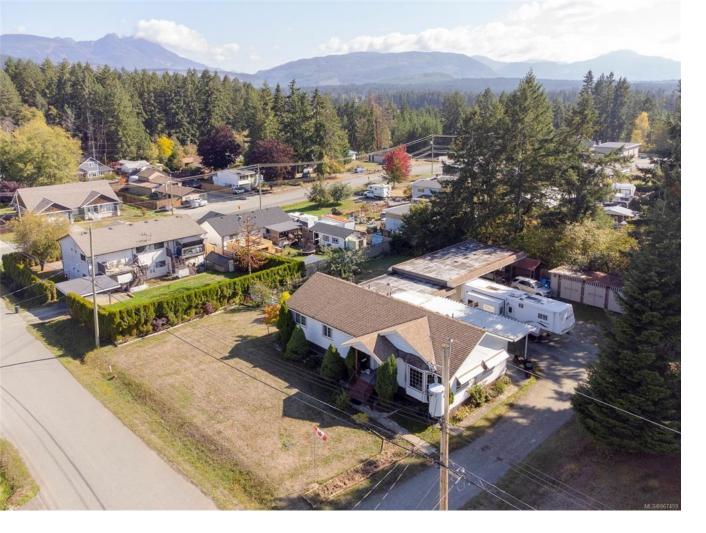

## 3744 Bexley Rd Port Alberni BC \$549,000

CHERRY CREEK RANCHER- This 3 bedroom, 2 bathroom deregistered manufactured home sits on a .41 acre lot with lots of room for parking your toys. Entering the front door you will find an open living/dining area, spacious kitchen, and eating area with access to the covered deck just steps away, perfect for entertaining family and friends. Finishing the interior is a primary bedroom with 4 4-piece ensuite, two more bedrooms, 4 piece main bathroom, laundry room, and an office/den. Outside you will find a double garage and 2 separate storage areas, one with a covered lean-to attached to keep your toys dry. The exterior of the property offers plenty of room for RV and boat parking, and a side yard perfect for growing some vegetables or plants. Call to book your appointment to view today!!