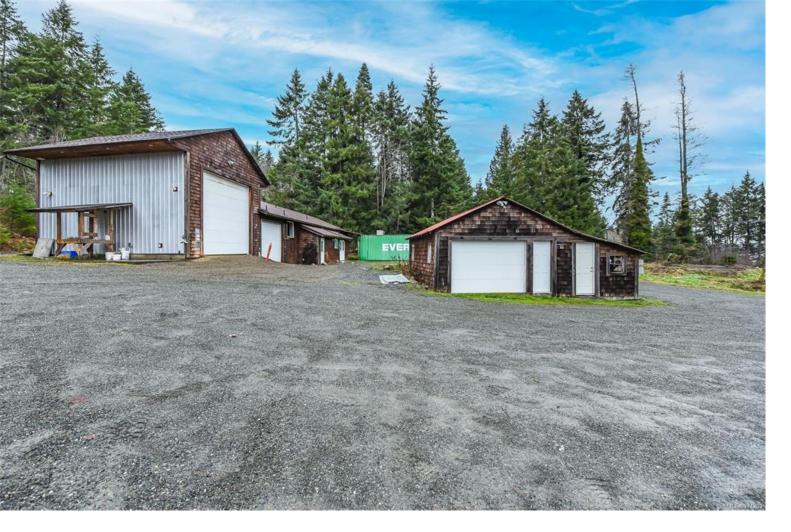

## 3747 Island Hwy Royston BC

\$6,500

Commercial opportunity, shop, yard and house. The large yard has room for lots of parking and room to turn around full size semi trucks. The Lease space is designed for Cold storage or food processing or come with your own ideas. Lots of room to run as a shop or office space. Large doors make unloading easy. Zoning allows, Light industrial, Wood processing, General contractor services and storage yard, Retail and wholesale sales, Industrial equipment, sales and service, Automobile body shop, Plant nursery and greenhouse, Veterinary establishment. Showing my appointment only. Also includes a separate house that could be used for office space or care takers home.