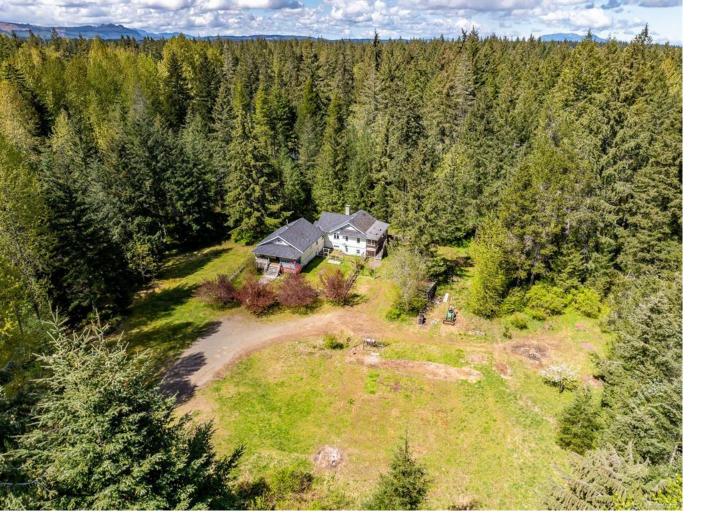

## 3750 Pinecrest Rd Black Creek BC \$969,000

Have you ever dreamed of a long driveway that leads to a character home nestled in a private sunny clearing? 3750 Pinecrest Road enjoys over 6 incredible acres of beautiful dry level land that is completely forested around the border, with a gorgeous sun-filled cleared area where the home sits, surrounded by natures beauty. The home is over 2000 square feet with 4 bedrooms and 2 bathrooms and has a full basement throughout. This property is zoned RU-8; a full size second home can be built on this lot and accessory buildings up to 3229 square feet can be constructed. There is an RV pad in place with water and power at the pad/site. The Pine Crest bike park is just one property away; this area enjoys amazing biking and hiking trails and the Oyster River's swimming holes and the One Spot Trail are a short walk away! The peace and privacy of this location is unmatched! Create your own piece of private rural paradise on one of North Central Vancouver Islands nicest areas to live!