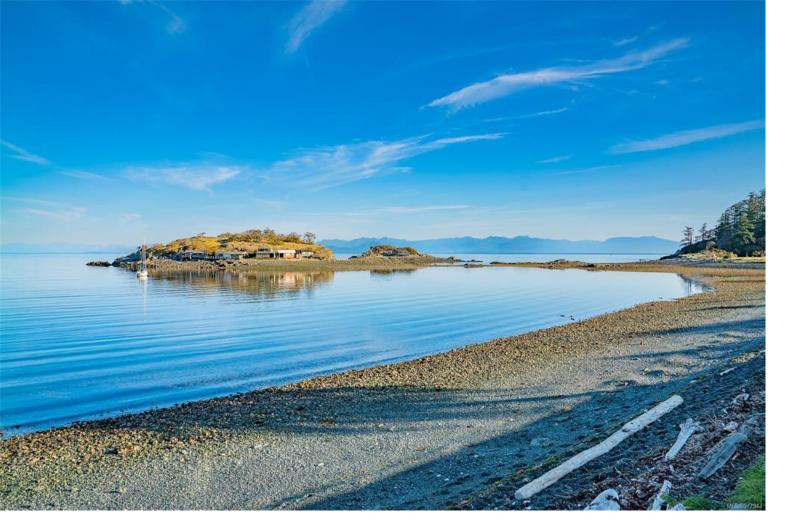

## 3760 Polaris Dr Nanaimo BC \$3,495,000

WALK-ON WATERFRONT home on nearly half an acre, this one-of-a-kind completely remodelled home features a private boat launch and patio with stunning sun and sunsets. The front yard includes a lawn bordered by gardens and rhodos, offering natural privacy. The next tier features a sunny, protected courtyard enjoying abundant sunshine. A walkout basement leads to a paver stone patio with a Paloform Robata fire pit, surrounded by gardens and a lawn. These spectacular grounds feature a boat garage and a private boat ramp - perfect for your boat, kayak, or paddleboard. Inside the home, no expense was spared: from the chef's kitchen including Sub-Zero/Wolf appliances, to the built-ins in almost every room, adding to the mid-century modern esthetic. The master suite features a gym, walk-in closet, ensuite , and access to an outdoor shower. Integrated home automation (Lutron/Sonos) are additional luxuries. All measurements are approximate and should be verified if important.