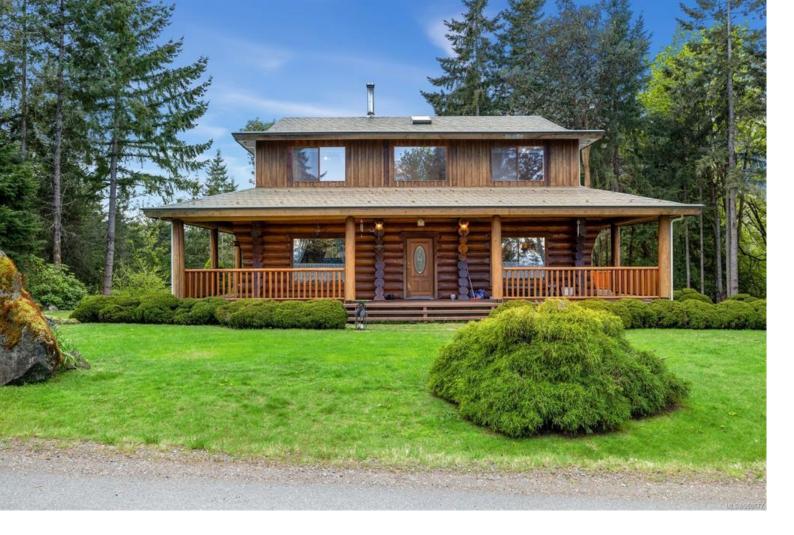

## 3769 Panorama Cres Chemainus BC

Welcome to prestigious Panorama Ridge Chemainus. A cozy Log home on 2.02 beautiful wooded ac abounding w/nature. Wrap around deck design feature & massive 50x26 rear deck perfect for patio furniture & hot tub! East/West exposure provides sunshine & great garden potential. Main-Over sized windows, Hardwood floor, country kitchen, intimate living rm, generous dining area, 2pc bathrm & laundry. Upstairs carpeted w/3 bedrms-2 bath; Primary bedrm w/3 pc ensuite & 7x7 walk-in closet. Other 3pc bathm has raised soaker tub. Downstairs is amazing w/full unfinished basement plumbed for bathrm. Possibilities to create bedrms, familyrm, hobbyrm, recrm or suite potential. Currently work shop & storage. Custom built & constructed w/8 inch diameter peeled & scribed Douglas fir logs. Well maintained w/metal roof, excellent water & well, & septic. Tons of parking for your boats, RV's, ATV's. A unique feature the marketable timber on the property. A potential valuable asset or source of natural beauty.