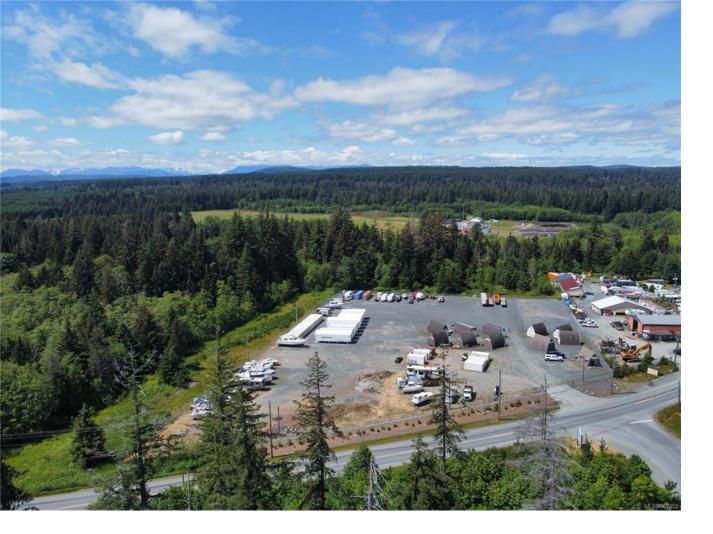

## 3780 Island Hwy Campbell River BC

\$3,250,000

Discover a prime opportunity with this 4.97-acre C-4 zoned property boasting highway frontage in Campbell River. Recently cleaned and fully prepared, the land is dry, graded, and securely fenced with available power, gas, and water connections. Currently generating income from month-to-month tenants, the property supports a variety of uses including hotels, storage facilities, warehouses, and nurseries--making it ideal for almost any business venture. For more details, contact the listing agent or your realtor. All showings are to be arranged through listing agent with no exceptions, and income statements are available to qualified buyers upon request.