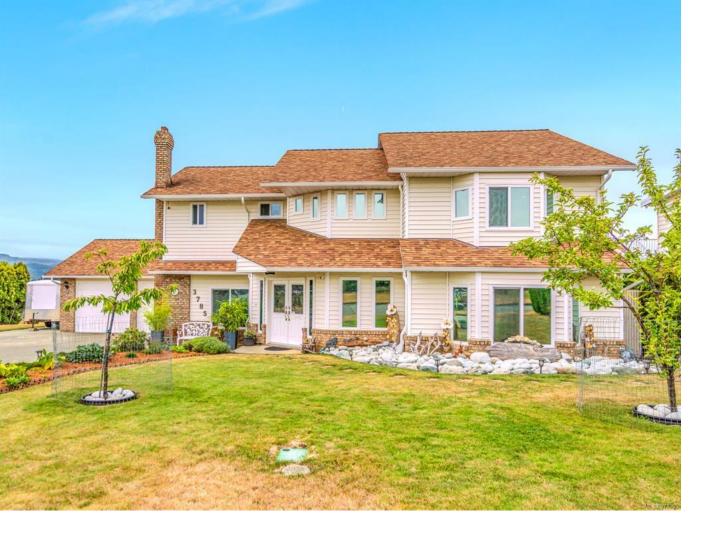

## 3785 Bishop Cres Port Alberni BC

\$769.900

Highly Sought-after Upper North Alberni! The home faces East towards stunning Mt. Arrowsmith. Enter the home into a wide entryway, with sweeping staircase. Explore the main floor to find: the sunken living room with feature bay window; the formal dining room; an open kitchen with modern stainless appliances with plenty of storage; an eating area with walkout access to the patio and private backyard; the sunken family room with feature wood-burning fireplace; the updated 3pc bathroom; and the laundry room with sink. Upstairs enjoys a master suite oasis, featuring reading area, spacious walk-in closet with window, ensuite offering a soaker tub, skylight, and laundry chute, complete with a private deck overlooking the backyard. 2 of 3 additional bedrooms feature bay windows and comfortable built-in bench seating, and a modern 5pc bath completes the level. Enjoy an abundance of natural light, sunken backyard gazebo, mature fruit trees, attached double garage, RV Parking, and so much more.