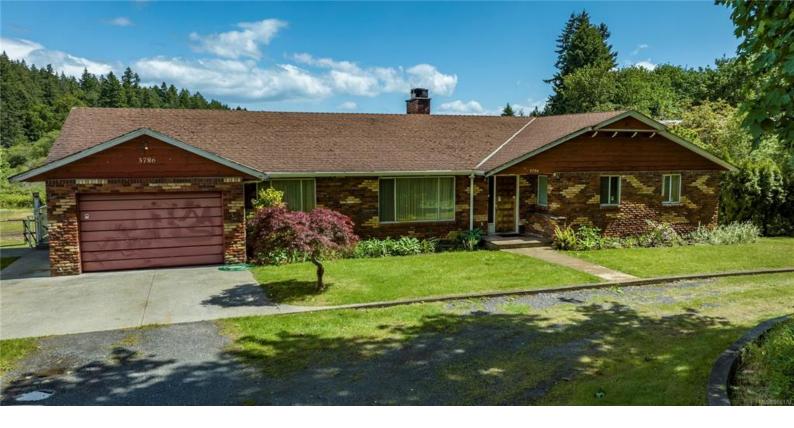

## 3786 Jingle Pot Rd Nanaimo BC

\$2,400,000

Welcome to a breathtaking 38-acre farm that offers a unique combination of natural beauty, agricultural potential, and a spacious country home. This exceptional property is one of two separate parcels that can be purchased together or separately, catering to a wide range of possibilities for farming, residential use, or investment. There is a generous 3,700 sq ft country home with 4 bedrooms and 3 bathrooms, exuding rustic charm and offering ample space for comfortable living. A substantial barn provides versatile space for agricultural activities, livestock, or equipment storage, while multiple outbuildings offer additional storage and workshop areas. Expansive and productive hay field enhance the agricultural value, and the enchanting Millstone River gracefully meanders along the edge of the property adding a serene and picturesque element to the landscape. Located beside City of Nanaimo property so connected to city sewer with city water potentially available. Great Well too!