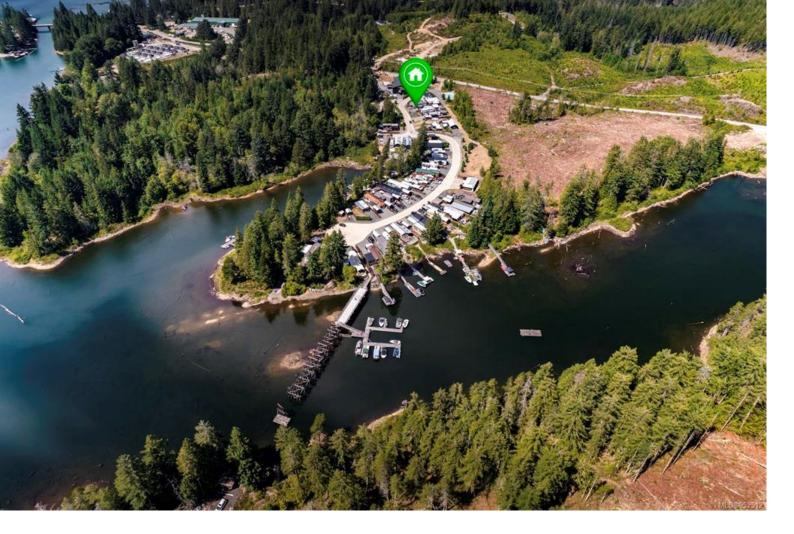

## 10750 Central Lake Rd 38 Port Alberni BC

\$319,900

Enjoy the Lake Life! Owning a recreation RV lot in the Trestle RV Park at Great Central Lake is all about enjoying the good life. Your lot is a short stroll away from the common dock, so you can be out on your boat exploring the natural beauty of Vancouver Island's premiere warm water lake. Great Central Lake offers incredible swimming, waterskiing, fishing (lake & river), hiking, ATVing, or just relaxing on the dock. This large RV lot enjoys: a covered outdoor seating area and bar; a stamped concrete patio with fire pit; and a large storage shed for all your toys. Trestle RV Park sites are fully serviced and accessible by paved road. The amenities building has great laundry facilities and beautiful clean bright washrooms & showers. You'll make memories that last a lifetime at Great Central Lake. Check out the professional photos and then call to arrange your private viewing.