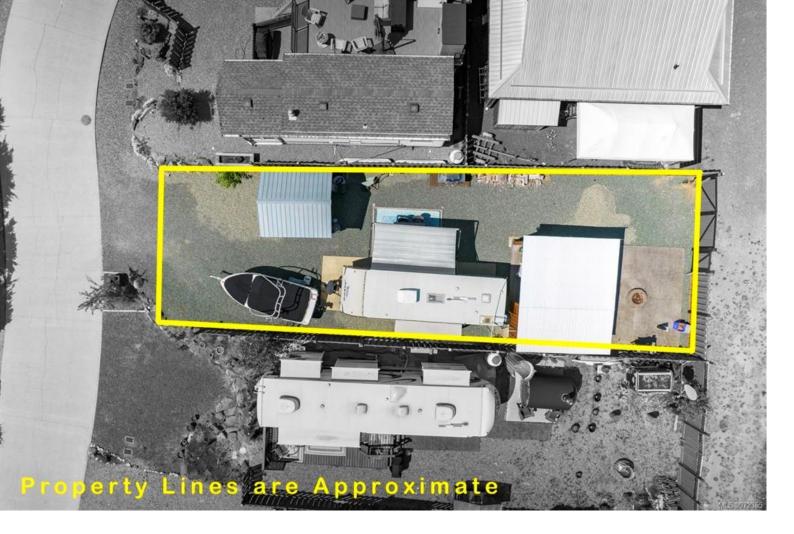

## 10750 Central Lake Rd 38 Port Alberni BC

\$314,900

Live right at the lake, all year round! Owning a recreation RV lot in the Trestle RV Park at Great Central Lake is all about enjoying the good life. Your lot is a short stroll away from the common dock, so you can be out on your boat exploring the natural beauty of Vancouver Island's premiere warm water lake. Great Central Lake offers incredible swimming, waterskiing, fishing (lake & river), hiking, ATVing, or just relaxing on the dock. This large RV lot enjoys: a covered outdoor seating area and bar; a stamped concrete patio with fire pit; and a large storage shed for all your toys. Trestle RV Park sites are fully serviced and accessible by paved road. The amenities building has great laundry facilities and beautiful clean bright washrooms & showers. You'll make memories that last a lifetime at Great Central Lake. Check out the professional photos and then call to arrange your private viewing.