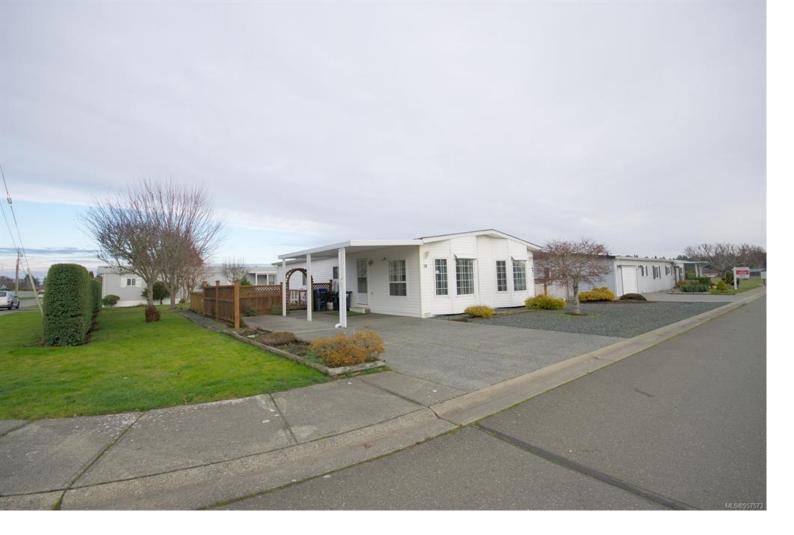

## 450 Stanford Ave 38 Parksville BC

\$409,900

SHELLYBROOK .. MODULAR HOME... located in sought after mobile home park. Open Concept plan offers vaulted ceiling, 2 bay windows ... entertainment size deck ... as well as covered patio area...carport... storage shed! 2 full bathrooms... Home is drywall finishing. Spacious kitchen for those who love to cook. Light and Bright ... Mountain View from dining area. Park allows 1 small dog. Must be 55 plus. Come take a Peak... this could be a Great place for your retirement?