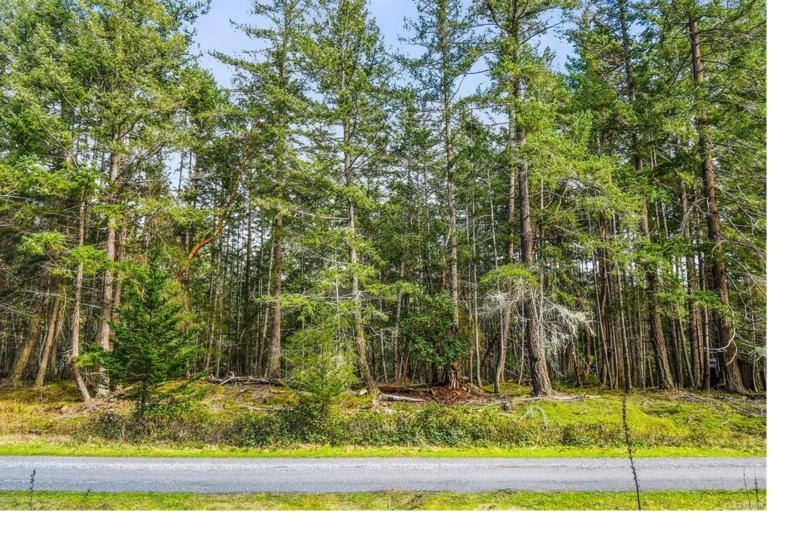

## 380 Cardale Rd Decourcy Island BC

\$145.000

Decourcy Island Building Lot. This .81 of an acre property rectangular in shape with 160 ft of frontage & 228 ft deep on one side offers downward sloped topography towards the rear of the lot that backs onto a unique estuary that leads out to the cove. Ideally situated on the island close to water access (Russell Place) and just minutes from Pirates Cove Marine Park, which offers a private marina called "Russell Landing Marina" open to residents that also has a Float Plane dock. Decourcy Island offers potable water at the park well, commercial wharf w/crane hoist for offloading materials, community association with their own fire department and a tranquil and serene lifestyle with off grid living with no ferry service. Easily accessible boat access from Boat Harbour, Cedar, or Gabriola Island for weekend getaways and summer vacationing. The surrounding area offers excellent fishing, crabbing, prawning and all the sightseeing and exploring you want to enjoy!