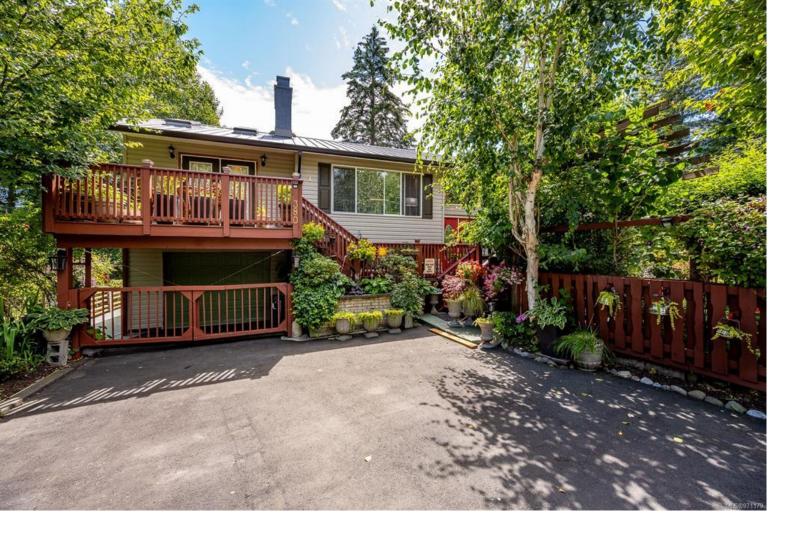

## 380 Sable Pl Comox BC

\$1,299,000

This house has everything! You will not find another family home so complete and so centrally located. With four bedrooms and plenty of rec space there is lots of room for the whole family. This home is beautifully landscaped on a quarter acre lot at the end of a quiet cul de sac, minutes from E'cole Robb Elementary. The 150 sqft chef's kitchen, large balcony, multiple dining areas, outdoor kitchen complete with pizza oven and spit roaster, and pub complete with pool table and beer taps are perfect for entertaining. The garden includes apple, plum and cherry trees, blueberries and even a kiwi vine. Pick figs and grapes right from your deck overlooking the mountains. For the handyman, there is an additional 1200 sq ft in workshop and garage space, a fully serviced shop with air compressor, lathe, band saw, table saw and more. The only thing this house is missing is you.