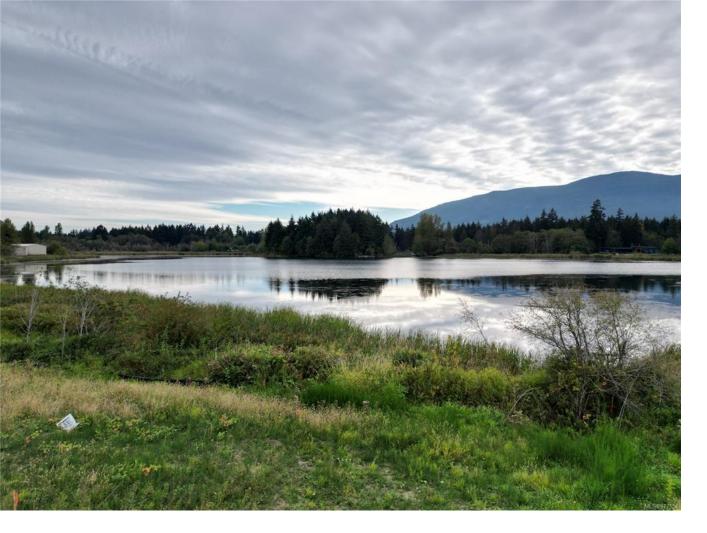

## 3801 Shenton Rd Nanaimo BC \$1,650,000

Lakefront Development opportunity this Central Nanaimo Lot is in a strategic location with Development Permit in place. Extensive preliminary work has been done to get the project to this stage with careful thought put into the design of this five-story building with underground parking. All 15 units are designed with the main living space and decks facing Divers Lake with southern exposure. There are two first floor units that have the option for work/live space or can be used as full residential if desired. These units are planned as a higher end product in a park setting along the lakeside and will include designated park area on the one side. There is a possibility to add a dock on the water as well. Please contact us for a more details.