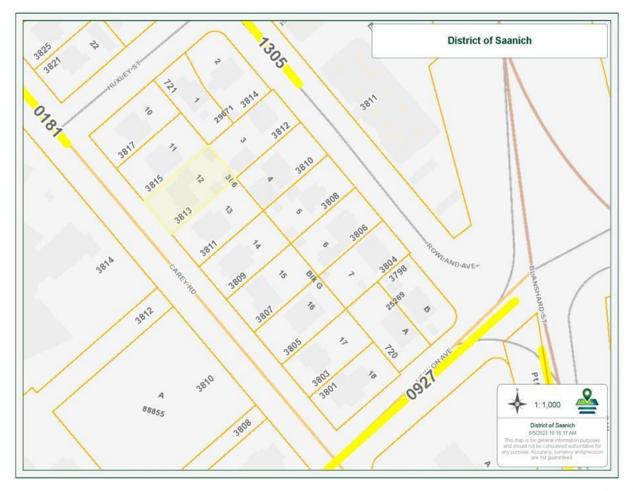

## 3813 Carey Rd Saanich BC \$2,150,000

\*\*Developer/Investor AlertI\*\* Seize this rare and highly anticipated opportunity to invest in one of the first assembled mid-rise development sites under the UpTown/Douglas land-use policy. This prime site is perfectly positioned for a 4-6 storey mid-rise condo building or even an 8-storey development with commercial potential on the Carey Road side. Situated in a highly coveted location, the property offers unparalleled access to hundreds of amenities, including Uptown Shopping Center, Whole Foods, popular restaurants, and convenient public transit. This offering is sold in conjunction with the adjoining property at 3815 Carey Rd, making it a comprehensive investment for visionary developers. Don't miss your chance to capitalize on this exceptional opportunity!