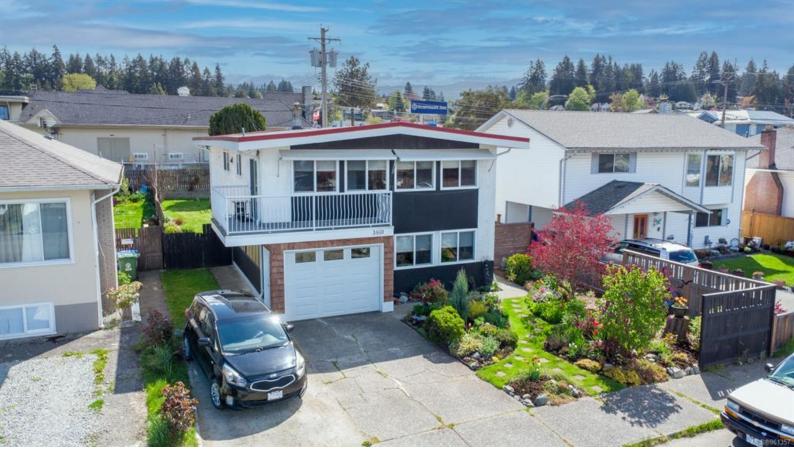

## 3819 14th Ave Port Alberni BC

\$639,900

Remodeled family home in popular Echo Area. Main level features a large living room - dining area bright with access to an outdoor deck area, a spacious kitchen with beautiful maple cabinet, newer counters newer appliances including an induction oven and dishwasher, three bedrooms and a four piece bath. The lower level contains a multi-purpose family room, a 4th bedroom, den, 4 piece bath, a large laundry-utility room with direct access to the fenced back yard and a enclosed garage-workshop. Upgrades include newer natural gas furnace and hot water tank, newer flooring and paint. Walking distance to Echo Centre, recreation facilities, shopping and services, hospital and schools.