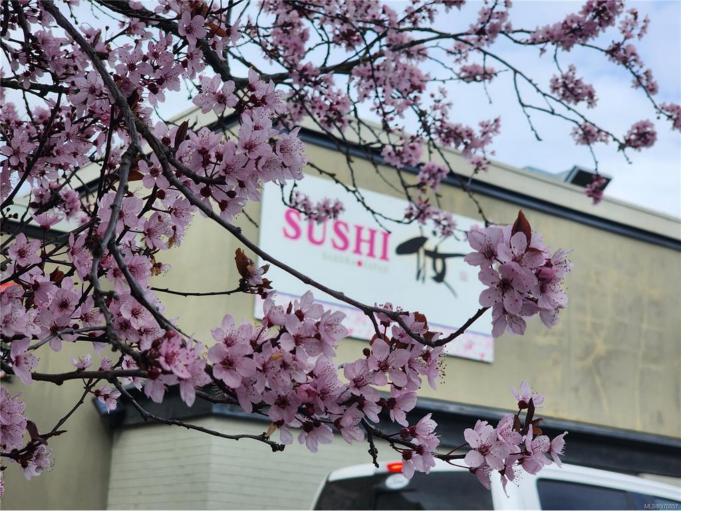

## 382 Island Hwy Parksville BC

\$119.000

Sushi Sakura Japan, a well-established sushi restaurant w/ a loyal clientele, is a turn-key, thriving business in Parksville, BC. Unbeatable location - just in front of the very busy Island Hwy. in downtown Parksville. Large patio which seats 36 & is steadily busy during the peak season. The inside features a unique vaulted glass ceiling & large windows for a bright layout that seats 44. The business includes all necessary equipment for smooth operations, including double-wide & single fridges, freezers, boiler, deep fryer, microwaves, gas range stove, rice cookers, slow cooker, dish washer, ice machine, hot water dispenser, air conditioner, POS software system, and indoor & outdoor table and chairs. Run by a heat pump, the building also gives you AC in the summertime. Two washrooms and ample on-site parking spaces for clients' convenience. Open since 2015, it attracts a steady flow of customers year-round. DO NOT APPROACH OWNER AND STAFF. Contact us today to schedule a viewing!