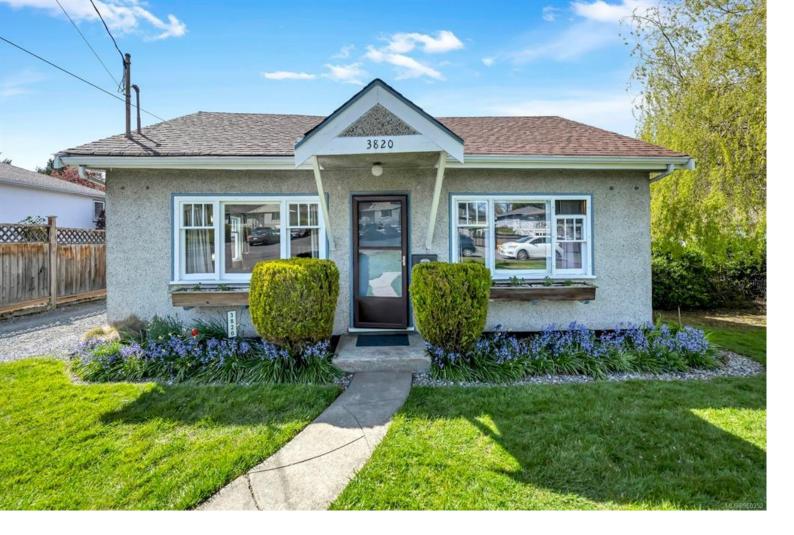

## 3820 Epsom Dr Saanich BC

\$989 000

First time on the market! The current owners have taken great pride in caring for this home. With 4 bedrooms and 1 bathroom, this home highlights a rancher layout that creates accessibility and ease of living. The kitchen opens to a patio that overlooks a spacious 10,000-square-foot picturesque backyard featuring a garden filled with beautiful flowers, plants, and plenty of room for customization. Multiple storage sheds provide ample space and the convenience of being just steps away from Cedar Hill Golf Course, schools, and serene nature such as the duck pond and walking paths. Additionally, amenities include grocery stores, shopping centres, and restaurants. 3820 Epsom Dr. offers the perfect balance of peaceful suburban living and the convenience of city amenities. This is a rare and exciting opportunity to become a part of a welcoming and vibrant community!