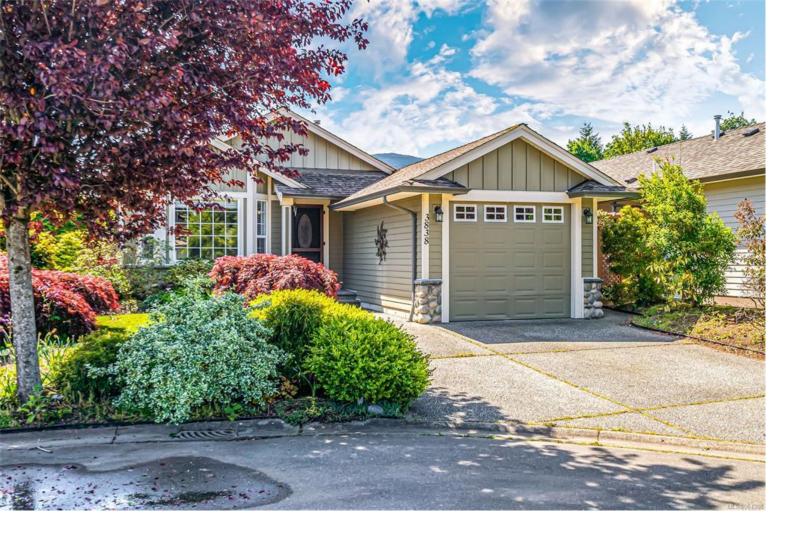

## 3838 Mimosa Dr Nanaimo BC

\$565,000

Welcome to the beautiful gated community of Deerwood Estates. This charming home, manufactured in 2005, offers 1,084 square feet of main-level living, perfect for a low-maintenance lifestyle. Inside, you'll find an open-concept layout featuring 2 beds and 2 baths. The spacious primary bedroom includes an ensuite and a walk-in closet, providing ample storage and comfort. The manicured outdoor space is fully fenced, complete with garden beds and a patio with an awning. Key features include Hardi Plank siding and gas forced air heat. Located in a 55-plus adult-oriented park, this property ensures a peaceful living environment. Pets are permitted, and the community offers a clubhouse and an additional RV parking area for residents. Situated in North Jingle Pot, Deerwood Estates provides desirable retirement living in a sought-after location. Measurements approximate, verify if important.