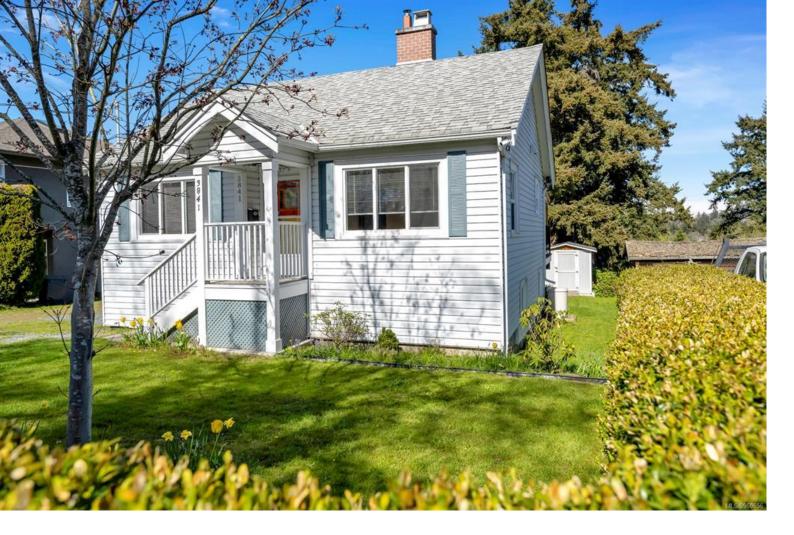

## 3841 Rowland Ave Saanich BC

\$919.000

11,000 SQ.Ft LOT . Upgraded Home w/a very bright suite in walkout basement close to Uptown Mall. The suite w/large windows and exterior entrance has a NEW bathroom. The 2 bed/1 bath main floor retains the gorgeous original fir floors and has an NEW KITCHEN and BATHROOM. The neighborhood has potential for a land assembly and the associated future potential for a "land lift" value appreciation. Roof is newer. Recent electrical upgrade to 200W. All new windows. Huge driveway with electric car charger and room for at least 6 cars AND your RVs. Powered Garage Pad and hard wiring in for a HOT TUB and HEAT PUMP! Come see this "cream-puff" of a home on a piece of land which has loads of future potential! Virtual Tour video available. Priced \$116K below 2024 assessed value.