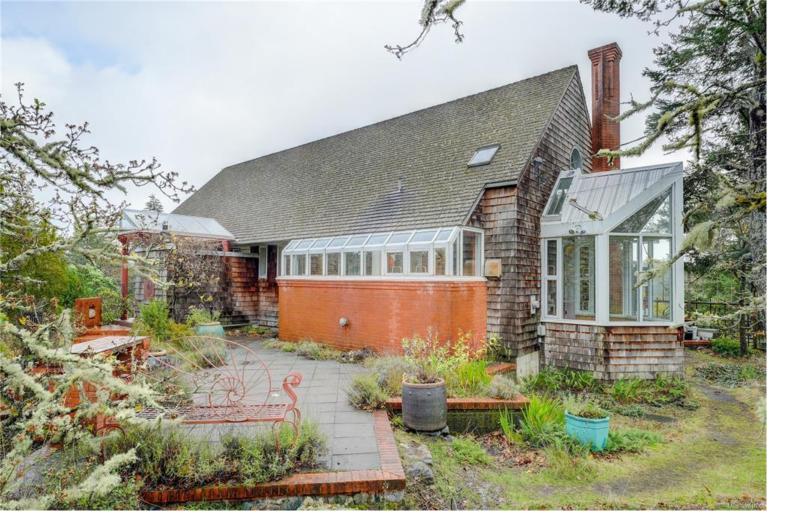

## 3843 Graceland Dr Metchosin BC \$799,000

AMAZING VALUE .. PRICED 250,000 BELOW ASSESSED. This lovely 3200sf Metchosin home is situated on a quiet cul de sac hidden at the apex of a rocky bluff. Sitting comfortably in it's natural setting of Oak/ Arbutus trees and native plants. A sunny stonepaved terrace off the kitchen, and large South West facing deck with panoramic views of the lush one acre property. The uniqueness of the floorplan and design elements add to the warmth and charm of the home. The foyer is spectacular with lighted ceiling art niche, and a 20ft cathedral vaulted ceiling in the living area with various shaped windows and numerous french doors that invite the natural light inside. Primary bedroom on the main floor, along with a loft style bedroom suite on upper level. Three bedrooms on lower level with custom doors creating separation. Enjoy the tranquil setting from all the various decks and patios. Close to Beaches, walking trails, bus routes & less than 10 min. to West Shore Core.