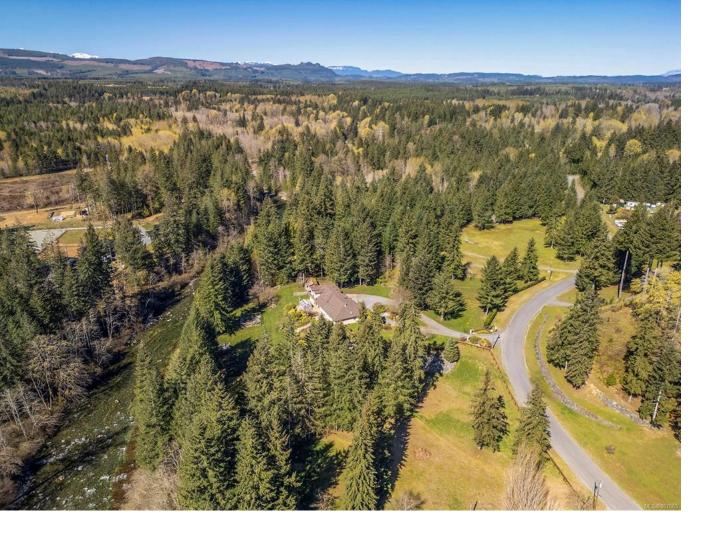

## 3843 Woodhus Rd Campbell River BC

\$2.095.000

An exquisite property nestled along the shore of the Oyster River, offering a harmonious blend of luxury and natural beauty. The manicured gardens and sprawling pasture are further accentuated by flourishing blueberry and raspberry patches. This fully fenced 3.86 acres and custom gate leading to the estate sets the tone for exclusivity and convenience, while the tree-lined circular driveway & double garage ensure ample space for vehicles and storage. The bonus room above the garage is equipped with pre-plumbing and wiring for a potential future suite. The new wood flooring and open layout connect the chef's kitchen, dining area, living space, and sunroom, creating a cohesive and inviting environment for residents and guests alike. Complete with in-floor hydronic heat fired by a new heat pump. Overall, this one-of-a-kind estate offers a luxurious residence and an idyllic retreat where one can unwind, connect with nature, and indulge in the finer things in life.