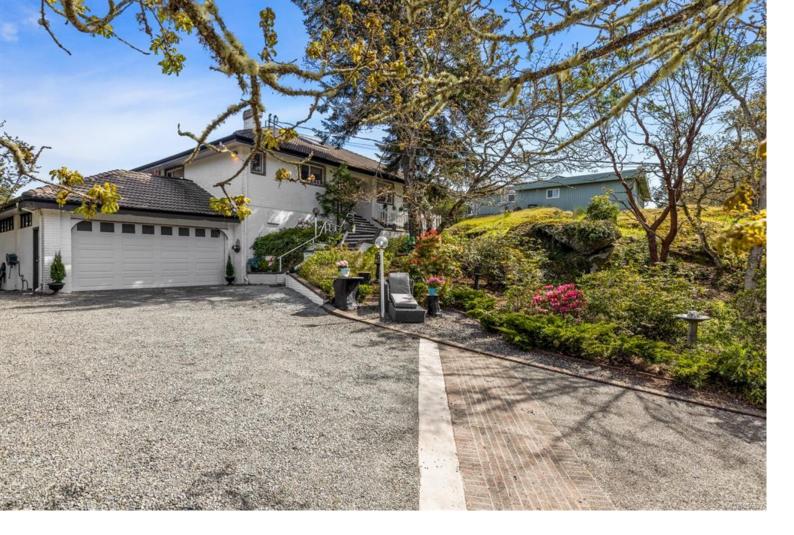

## 3849 Graceland Dr Metchosin BC

\$1,498,000

OH Sun 11-12:30pm - Welcome to this unique home in magnificent Metchosin! This 3 bed/3 bath custom-designed rancher is situated very privately on an acre at the pinnacle of a hill, in the coveted neighbourhood of Albert Head/Olympic View. This brick home, which is on a quiet cul de sac, was built by a mason and bolted to the rock and includes a double car garage. It has a concrete tiled roof, roof-top patio and a wrap-around deck with stunning 180 degree views of Victoria to the East and Olympic Mountains to the South. Entering into the house, is a large, lovely living room with fireplace and with picture windows over the valley. To the left is a modern, open concept kitchen with fabulous island and a dining room, and doorway to the deck where you can enjoy your morning coffee on the deck, or BBQ with friends. On the right are two bedrooms and a bathroom and at the end of the hall is the primary bedroom, with spacious ensuite bathroom, office and sauna as well as walk up to top deck.