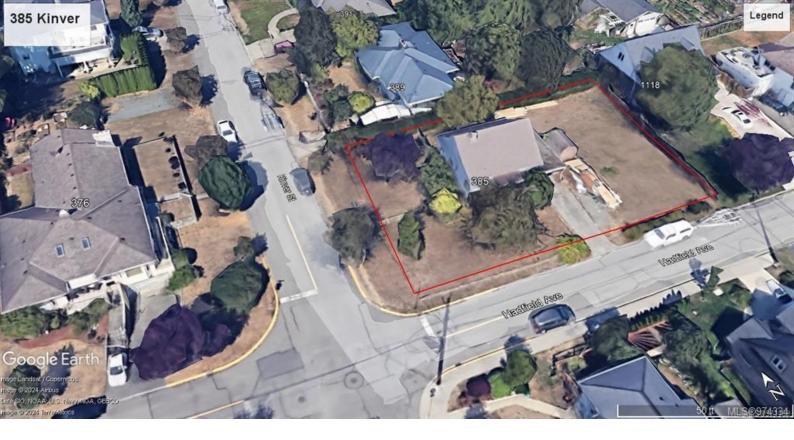

## 385 Kinver St Esquimalt BC

\$1,480,000

Huge Price Change !!DEVELOPMENT SITE .Rare,11,605 sf CORNER LOT in highly desirable SAXE POINT, just a short walk to Macaulay Point Park and Saxe Point Park. Under the new regulations ,there is potential here to build a four plex, 4 Townhomes or 2 duplexes without rezoning or more if rezoned. An assembly with the adjoining properties could also be possible for a total land area of over 30,000 sqft The existing house is vacant and ready to be demolished .The lot is flat and no big trees .