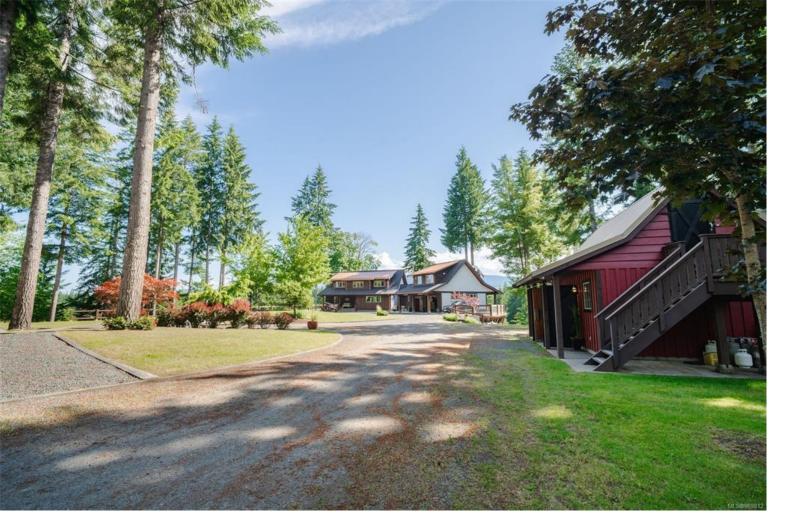

## 3860 Woodhus Rd Campbell River BC \$2,598,600

Presenting one-of-a-kind masterpiece nestled in a rural area close to Campbell River. Ascend the private, treelined driveway to the hilltop where the home and outbuildings are perfectly set on a sunny unique bench, overlooking treetops staring at gorgeous mountain views. This exceptional property, crafted with meticulous attention to detail, offers an idyllic setting for a vacation retreat or permanent residence. The estate features a beautifully designed main home that basks in natural light and a charming attached carriage house. An impressive double garage sits above a spacious workshop with vehicle access, ideal for hobbyists and craftsmen. Indulge in seclusion while still being connected to neighbours and close by amenities. The intentional design and craftsmanship throughout the land and buildings create harmonious flow and superb functionality. This is not merely a home; it is a true masterpiece.