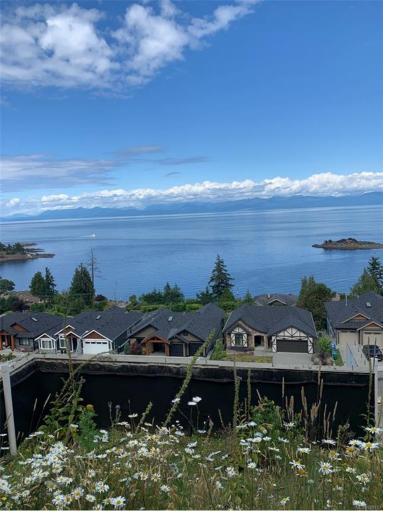

## 3881 Gulfview Dr Nanaimo BC

\$839,000

A spectacular Ocean view lot in the prestigious Hammond Bay area, 3881 Gulfview Drive offers over 12,000 sq ft of prime real estate. With a full foundation already in place, complete hookups, and electrical, this lot is ready for your custom or spec home. Over \$400,000 in site preparation, architectural plans, and foundation/concrete work have been completed, saving you time and effort and money. Builder's terms are available, making it an excellent opportunity for developers or those looking to create their dream home. Easy path to building permit approval! Don't miss this valuable investment. (Price is plus GST)