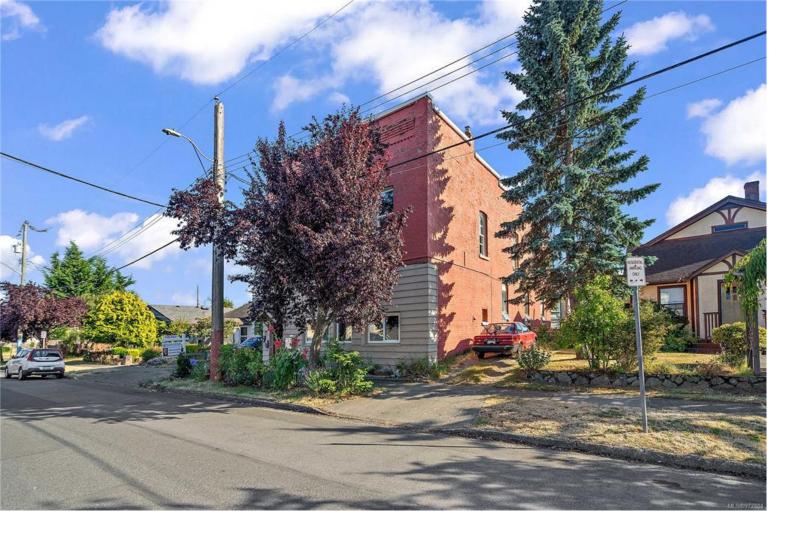

## 39-41 Ontario St Victoria BC

\$2,199,000

A fantastic opportunity in James Bay, steps from downtown Victoria BC! 2 buildings on a 7200sqft lot! This is an investors dream with an R-2 zoned lot offering 8 suites in total over 6451sqft of living space between the two buildings. Both built around 1915, these artisan homes have a ton of potential. The beautiful brick building in the front used to be the old Fred Paine's Grocery Store circa 1915! Currently operating at an approx CAP of 3.6%! Book your appointment for you showing today!