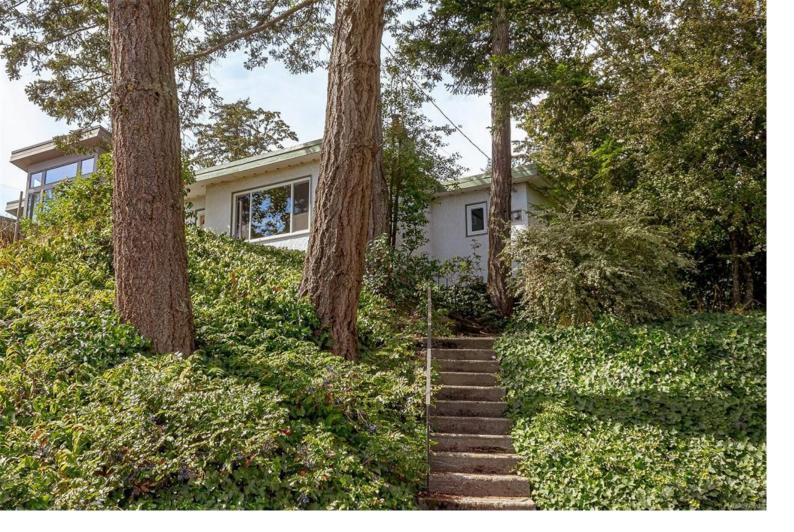

## 3904 Wilkinson Rd Saanich BC

\$1,099,900

Explore the redevelopment potential - on just over a half acre, this large sloped lot has over 22,000 sq ft and is currently zoned A-1 rural. 1955 bungalow home could be rental while plans took shape. Great area surrounded by newer homes. In the South Wilkinson development permit area future use could support infill housing - single family home with suite or garden suite, duplex, or townhomes. Call for more information.