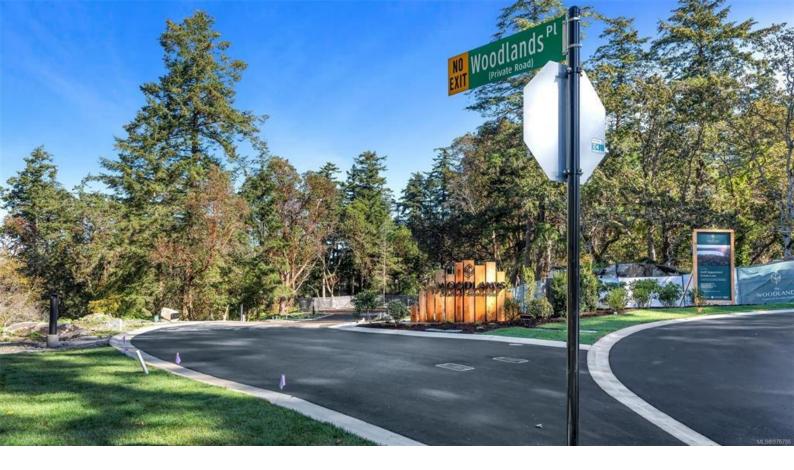

## 3906 Woodlands Pl Saanich BC

\$1,375,000

The Woodlands is a rare collection of traditionally appointed estate properties envisioned by nationally recognized local firm, Abstract. Situated on a quiet and private cul-de-sac, this distinctive collection of completely serviced build-ready strata lots offers a unique opportunity to establish your brand-new custom home amidst a nature-oriented residential setting. This beautifully appointed .24 acre estate lot is nestled near the end of Woodlands Place and features an expansive front yard and a private tree-lined backyard with west exposures, overlooking a mature tree canopy and naturalized greenspace. Located in a coveted location, steps to the waterfront and moments to Cadboro Bay Village, Gyro Park, UVic, and more. Includes common area landscaping, servicing and feature lighting. Price is plus GST.