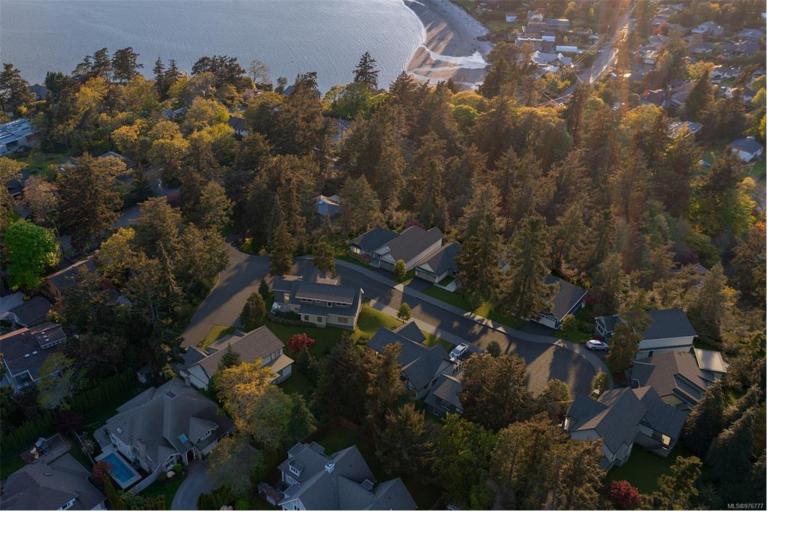

## 3907 Sheret PI Saanich BC

\$1,475,000

Located in the highly desirable Ten Mile Point neighbourhood and situated on a quiet and private cul-de-sac, this completely serviced, expansive, build-ready lot truly is unique. Fronting onto Sheret Place with a bright, south-facing front yard, this well-appointed .23 acre estate lot features a private backyard and represents the only fee-simple lot offering available in The Woodlands, a brand-new estate subdivision situated within a private, tree-lined enclave. Take advantage of a once in a lifetime opportunity to establish your brand-new custom home amidst a nature-oriented residential setting you won't find anywhere else on Vancouver Island. Boasting a coveted location in an established residential neighbourhood, this property is situated steps from the waterfront and moments to Cadboro Bay Village, Gyro Park, UVic, and more. Price is plus GST.